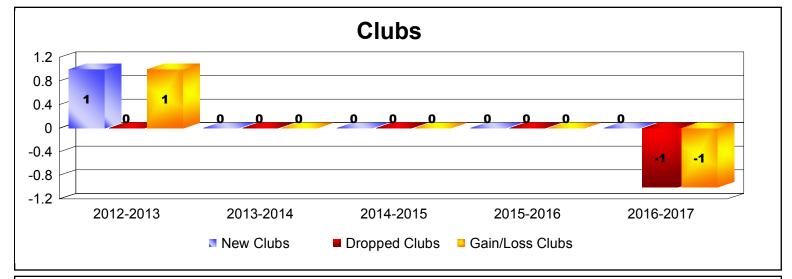

District 13 OH5 As of June 2017 Cumulative

| Year      | New<br>Clubs | Dropped<br>Clubs | Gain/<br>Loss<br>Clubs | New<br>Members | Charter<br>Members | Reinstate<br>Members | Transfer<br>Members | Total<br>Member<br>Added | Total<br>Members<br>Dropped | Gain/<br>Loss<br>Members |
|-----------|--------------|------------------|------------------------|----------------|--------------------|----------------------|---------------------|--------------------------|-----------------------------|--------------------------|
| 2012-2013 | 1            | 0                | 1                      | 165            | 29                 | 16                   | 30                  | 240                      | -276                        | -36                      |
| 2013-2014 | 0            | 0                | 0                      | 143            | 1                  | 8                    | 7                   | 159                      | -191                        | -32                      |
| 2014-2015 | 0            | 0                | 0                      | 149            | 1                  | 6                    | 12                  | 168                      | -215                        | -47                      |
| 2015-2016 | 0            | 0                | 0                      | 151            | 1                  | 3                    | 9                   | 164                      | -167                        | -3                       |
| 2016-2017 | 0            | -1               | -1                     | 149            | 1                  | 10                   | 7                   | 167                      | -223                        | -56                      |
| Average   | 0            | 0                | 0                      | 151            | 7                  | 9                    | 13                  | 180                      | -214                        | -35                      |