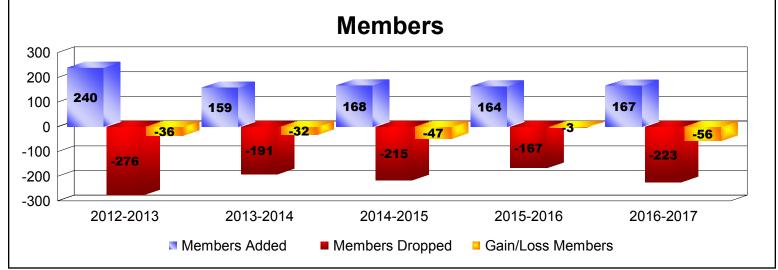

District 13 OH5 As of June 2017 Cumulative

| Year      | New<br>Clubs | Dropped<br>Clubs | Gain/<br>Loss<br>Clubs | New<br>Members | Charter<br>Members | Reinstate<br>Members | Transfer<br>Members | Total<br>Member<br>Added | Total<br>Members<br>Dropped | Gain/<br>Loss<br>Members |
|-----------|--------------|------------------|------------------------|----------------|--------------------|----------------------|---------------------|--------------------------|-----------------------------|--------------------------|
| 2012-2013 | 1            | 0                | 1                      | 165            | 29                 | 16                   | 30                  | 240                      | -276                        | -36                      |
| 2013-2014 | 0            | 0                | 0                      | 143            | 1                  | 8                    | 7                   | 159                      | -191                        | -32                      |
| 2014-2015 | 0            | 0                | 0                      | 149            | 1                  | 6                    | 12                  | 168                      | -215                        | -47                      |
| 2015-2016 | 0            | 0                | 0                      | 151            | 1                  | 3                    | 9                   | 164                      | -167                        | -3                       |
| 2016-2017 | 0            | -1               | -1                     | 149            | 1                  | 10                   | 7                   | 167                      | -223                        | -56                      |
| Average   | 0            | 0                | 0                      | 151            | 7                  | 9                    | 13                  | 180                      | -214                        | -35                      |